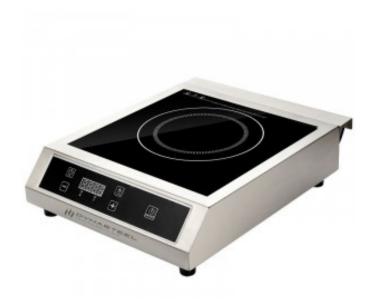

## Professional Induction Hob - 3500 W

Discover our **Professional Induction Hob - 3500 W**, a technological gem for demanding chefs. With 8 power levels, this hob offers unparalleled precision. Its built-in timer allows you to manage your cooking time accurately. Compact yet powerful, this hob is ideal for kitchen professionals. Don't miss the opportunity to equip yourself with this technological gem.

## **Product Features:**

Food: 220-240-vHeating Zone: 1Type of Order: electronicsNumber of Levels: 8Timer: yesLength (mm): 440Depth (mm): 355Height (mm): 110Weight (kg): 5,45Power (W): 3500Built-in: noRequires an electrician: no