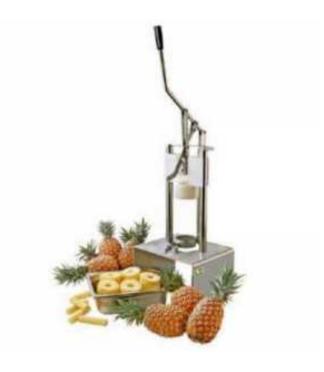

## Peel & Core Professional Pineapple - Ø 89 mm

This professional Pineapple Peeler and Corer is ideal for peeling and coring your pineapple quickly and in one single movement. Suitable for professional use, it is equipped with a removable blade and pusher without the need for

## **Product Features:**

**Length (mm): 450 Depth (mm): 390** Height (mm): 720 Weight (kg): 18 Subject: stainless-steel Color: silver-stainless-steel Dishwasher safe: no Handle material: plastic Diameter (mm): 89 Requires an electrician: no Type of Plastic: hdpe-high-density-