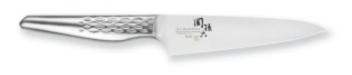

## Seki Magoroku Shoso Office Knife - 12 Cm KIAB5163

Discover the Seki Magoroku Shoso - 12 cm Office Knife, the essential tool for kitchen professionals. With its 12 cm stainless steel blade, this knife offers precision and efficiency for all your cutting needs. Its ergonomic stainless steel handle ensures optimal grip for safe work. Don't wait any longer and equip yourself with this exceptional knife from the Seki Magoroku Shoso range.

## **Product Features:**

Length (mm) : 225Country of IBlade size (in cm) : 12Range : seki

Country of Manufacture : japan Range : seki-magoroku-shoso Handle material : stainless-steel