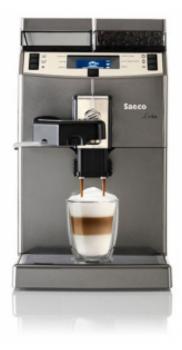

## Professional Lirika OTC Coffee Machine 5010004768

**Lirika OTC** is a professional coffee machine that combines innovation and performance. Reserved for professionals, it is easy to use and features a contemporary design. Equipped with the One Touch functionality, it allows you to prepare a large quantity of drinks with fresh milk in record time.