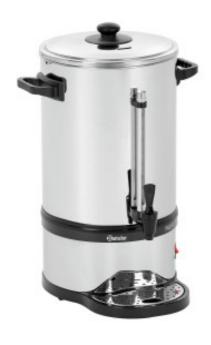

## 100 Cup Coffee Percolator - PRO 100T Design BRA190198

We have selected for you this **Professional Percolator** made of stainless steel that can make up to 100 cups of coffee. This electric percolator coffee machine has a capacity of 13.2 L. Easily produce a large quantity of coffee with this professional percolator.

## **Product Features:**

 Food : 230-v
 Number of Cups : 100
 Length (mm) : 350

 Depth (mm) : 375
 Height (mm) : 540
 Weight (kg) : 4.6

Power (W): 1450 Subject: steel Capacity (L): 13.2

permanent-filter: no