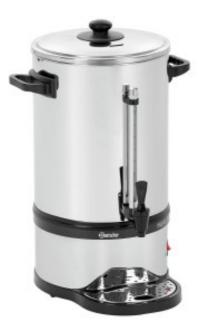

## 100 Cup Coffee Percolator - PRO 100T Design BRA190198

We have selected for you this **Professional Percolator** made of stainless steel that can make up to 100 cups of coffee. This electric percolator coffee machine has a capacity of 13.2 L. Easily produce a large quantity of coffee with this professional percolator.

## **Product Features:**

| Food : 230-v          | Number of Cups : 100 | Length (mm) : 350  |
|-----------------------|----------------------|--------------------|
| Depth (mm) : 375      | Height (mm) : 540    | Weight (kg) : 4.6  |
| Subject : steel       | Power (W) : 1450     | Capacity (L): 13.2 |
| permanent-filter : no |                      |                    |