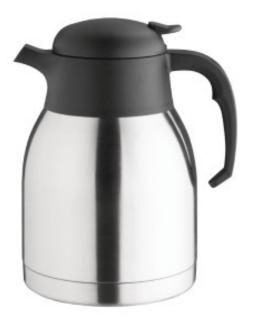

## Stainless Steel Insulated Pitcher - 1.5 L GEC092

This **Stainless Steel Insulated Jug** from the Olympia brand. Its capacity is 1.5 L. The interior is insulated and the exterior is made of stainless steel. Suitable for most drip coffee machines. It keeps hot drinks at temperature for 6 hours and cold drinks for several hours.

## **Product Features:**

| Height (mm) : 215              | Weight (kg): 0.7   | Subject : steel     |
|--------------------------------|--------------------|---------------------|
| Color : silver-stainless-steel | Capacity (L) : 1.5 | Diameter (mm) : 143 |