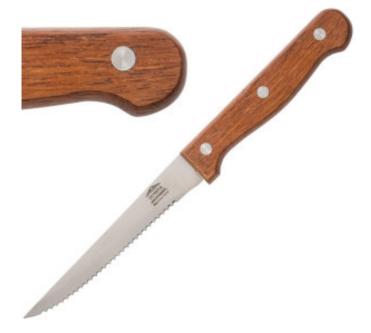

## Meat Knife with Wooden Handle - Toothed Blade 215 mm - Set of 12 GEC136

Discover this **Olympia Wooden Handle Meat Knife**, very sharp thanks to its serrated stainless steel blade, and easy to handle with its riveted ergonomic handle. Ideal for catering professionals, it is sold in a pack of 12.

## **Product Features:**

| Length (mm) : 215         | Weight (kg) : 0.35                                        | Type of sleeve : riveted |
|---------------------------|-----------------------------------------------------------|--------------------------|
| Handle material : wood    | Type of blade : toothed                                   | Dishwasher safe : no     |
| Blade size (in cm) : 11.5 | <b>Type of stainless steel :</b> stainless-<br>steel-18-0 |                          |