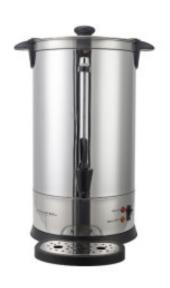

## Professional Coffee Percolator 7 L with Permanent Filter - 48 Cups

This **Professional 7 L Coffee Percolator with Permanent Filter** is ideal for catering professionals.
Efficient, it has a generous capacity of 7 L and allows you to make 48 cups of coffee in no time. It is entirely made of stainless steel, ensuring strength and durability.

## **Product Features:**

Food: 220-240-v Number of Cups: 48 Length (mm): 280

Depth (mm): 280 Height (mm): 470 Power (W): 950

Subject: stainless-steel Color: silver-stainless-steel Capacity (L): 7

Diameter (mm): 280 permanent-filter: yes