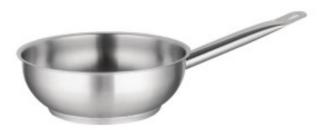

## Stainless Steel Saute Pan - Ø 240 mm GEM923

This sauté pan, with a sturdy design in 18/10 stainless steel and an aluminum base, is perfect for constant professional use, whether it's for sautéing, frying, or flambéing food. It has a diameter of 240 mm and is suitable for all heat sources, including induction.

## **Product Features:**

| Height (mm) : 75                  | Weight (kg) : 1.18         | Subject : stainless-steel                           |
|-----------------------------------|----------------------------|-----------------------------------------------------|
| Handle material : stainless-steel | Dishwasher safe : yes      | Capacity (L): 3.05                                  |
| Diameter (mm) : 240               | Compatible Induction : yes | Type of stainless steel : stainless-<br>steel-18-10 |