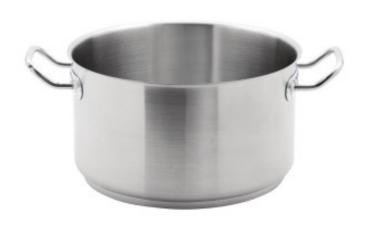

## Stainless Steel Braising Pan - Ø 280 mm GEM941

This **Stainless Steel Braising Pan** is sturdy and durable and suitable for all heat sources, including induction. It is perfect for use in a professional kitchen and has a capacity of **9.5 liters**.

## **Product Features:**

Height (mm): 155

Weight (kg): 2.6

Subject: stainless-steel

Color: silver-stainless-steel

Handle material: stainless-steel

Dishwasher safe: yes

Range: stainless-steel-tradition

Capacity (L): 9.5

Diameter (mm): 280

Compatible Induction: yes

Type of stainless-steel: stainless-steel