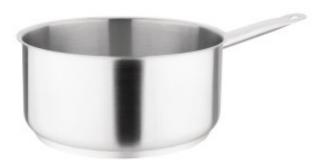

## Stainless Steel Casserole - Ø 240 mm - 5 L GEM945

This **Pot** is made of very resistant **18/10 stainless steel** and includes an **aluminum** base. It has a capacity of **5 liters** and is dishwasher safe. It has a diameter of 240 mm.

## **Product Features:**

| Height (mm) : 110                 | Weight (kg) : 1.62                                  | Subject : stainless-steel |
|-----------------------------------|-----------------------------------------------------|---------------------------|
| Color : silver-stainless-steel    | Handle material : stainless-steel                   | Dishwasher safe : yes     |
| Range : stainless-steel-tradition | Capacity (L) : 5                                    | Diameter (mm) : 240       |
| Compatible Induction : yes        | Type of stainless steel : stainless-<br>steel-18-10 |                           |