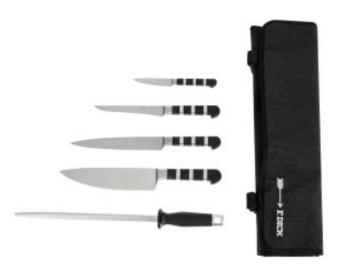

## Set of 5 Knives with Case GES901

## Traditionsmarke der Profis

This **5-Piece Knife Set With Case** is equipped with a blade made of the highest quality German stainless steel, with a unique and dynamic edge that delivers professional results with every slice. The set includes a **chef's knife, a carving knife, a boning knife, a utility knife, a sharpening steel, and a case**. Ideal for restaurant professionals.

## **Product Features:**

| Weight (kg): 1.83       | Country of Manufacture : europe | Type of sleeve : molded |
|-------------------------|---------------------------------|-------------------------|
| Handle material : steel | Type of blade : smooth          | Mitres : round          |
| Dishwasher safe : no    | Blade size (in cm) : 21         | Range : 1905            |