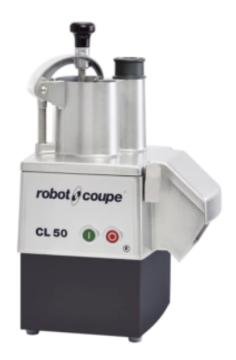

## Vegetable Cutter CL 50 - 230 V RE24440

## **Product Features:**

| Food: 230-v                                     | Do you want to make some fries? : yes      | <b>Do you want to make brunoise? :</b> yes    |
|-------------------------------------------------|--------------------------------------------|-----------------------------------------------|
| Do you want to grate some vegetables? : yes     | Number of speeds: 1                        | Number of seats? : 300                        |
| Length (mm): 350                                | Depth (mm): 320                            | Height (mm): 590                              |
| Weight (kg): 19.8                               | Power (W): 550                             | Subject : composite                           |
| Country of Manufacture : france                 | Do you want to have wavy cuts? : yes       | Do you want to make sticks or julienne? : yes |
| Would you like to make some fruit salads? : yes | Would you like to make some waffles? : yes | Number of revolutions per minute : 375        |
| Chute diameter (mm): 58                         | Diameter (mm): 39                          | Requires an electrician : yes                 |