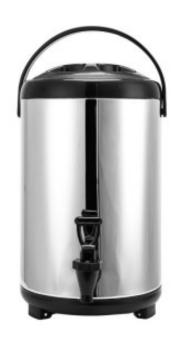

## Insulated Beverage Dispenser - 9 L

This **Thermal Beverage Dispenser** is ideal for catering professionals. It has a generous capacity of 9 L and can keep water, coffee, or tea hot. Its structure is made of 304 stainless steel and its handle is made of plastic. The handle provides an excellent grip and makes it easy to transport the dispenser.

## **Product Features:**

Maximum Temperature (°C): 150 Length (mm): 240 Depth (mm): 240

Height (mm): 330 Subject: stainless-steel Capacity (L): 9

Diameter (mm): 240 Type of stainless steel: stainless-

steel-aisi-304